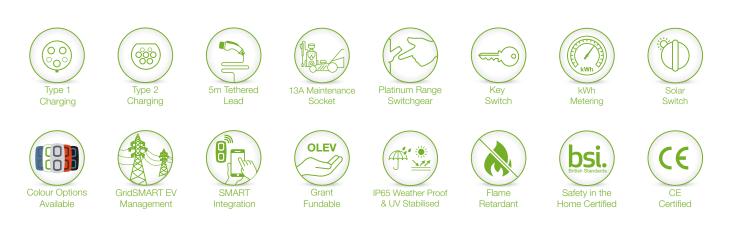

## THE WALLPOD: RANGE OVERVIEW



MANUFACTURED IN THE UK

115

10



With over 25 unit variations available, the versatile WALLPOD:EV charging range provides low cost, entry level electric vehicle charging in both Mode 2 and Mode 3 formats for home and workplace environments.

00

Designed to be compatible with all current PHEVs and EVs, the WALLPOD:EV is the UK's favourite charging point - with over 50,000 in operation throughout the country.

The WALLPOD: EV range provides Mode 3 fast charging in both 3.6kW and 7.2kW, as well as superfast 11kW and 22kW, speeds.



WALLPOD:EV

WALLPOD:EV READY 13A Socket Mode 2 Charging Unit

WALLPOD:EV HOMESMART Socket (Type 2) Charging Unit Socket (Type 2) Charging Unit

## A SELECTION OF WALLPOD: EV FEATURES



🖌 @RolecEV www.rolecserv.com