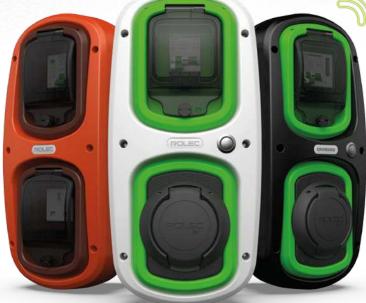

## THE WALLPOD: RANGE OVERVIEW

MANUFACTURED IN THE UK

115

10

With over 25 unit variations available, the versatile WALLPOD:EV charging range provides low cost, entry level electric vehicle charging in both Mode 2 and Mode 3 formats for home and workplace environments.

00

Designed to be compatible with all current PHEVs and EVs, the WALLPOD:EV is the UK's favourite charging point - with over 50,000 in operation throughout the country.

The WALLPOD: EV range provides Mode 3 fast charging in both 3.6kW and 7.2kW, as well as superfast 11kW and 22kW, speeds.

WALLPOD:EV

WALLPOD:EV READY 13A Socket Mode 2 Charging Unit

WALLPOD:EV HOMESMART Socket (Type 2) Charging Unit Socket (Type 2) Charging Unit