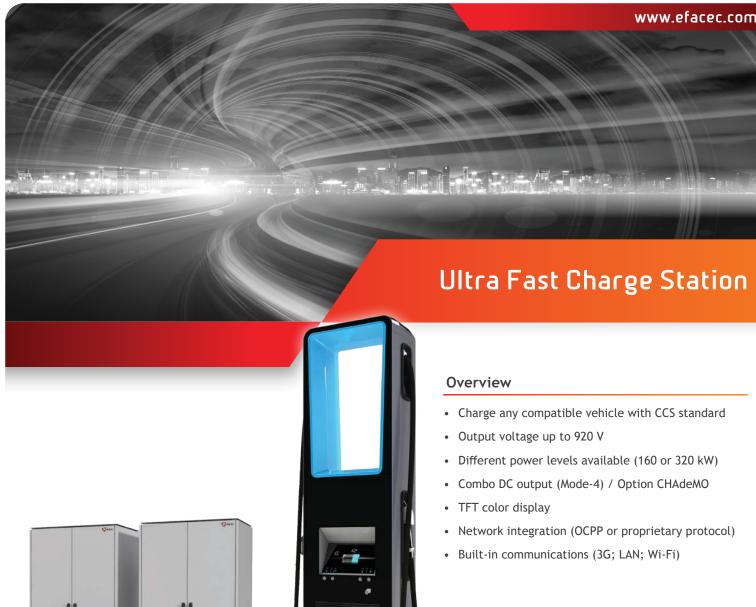

# **Product description**

Focused on bringing new and innovative solutions to the EV charging market characterized by a growing trend for fast high-power chargers, Efacec developed a new and innovative solution that fits all features of this emerging market. The HV175 is a High Power Ultra Fast charging solution, able to supply up tp 320 kW by connecting two HV175 units to an user interface unit with adequate cable and connector. Connecting more HV175 units to a mechanical connection allows higher currents as can be used by some heavy vehicles.

## Main features

- Fits all CCS vehicles
- Customizable
- Mode-4 charging
- HV350 = 2 x HV175
- · Liquid cooled cable
- Indoor/Outdoor (IP54)