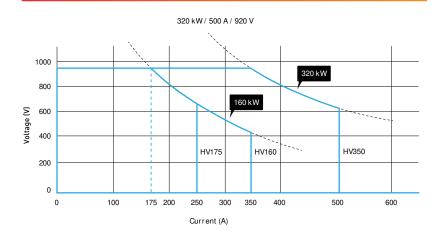

## **Output Characteristics**

### Scenario 1

Direct connection of the HV175 cable to the electric vehicle limited to 175 A due to the cable.

### Scenario 2

One **HV160** unit connected to an user interface unit

### Scenario 3

Two HV175 units, with a total output current of 350 A connected to an user interface un it equipped with a 350 A changing cable