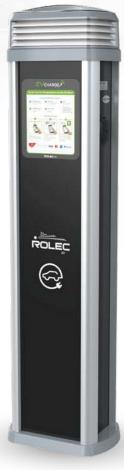

QUANTUM: EV is designed to be compatible with all current PHEVs and EVs, providing Mode 3 fast charging in both 3.6kW and 7.2kW, as well as superfast 11kW and 22kW, speeds.

Unit shown: QUANTUM:FV EV CHARGE.ONLINE 2way Socket (Type 2) Charging Pedestal

## A SELECTION OF QUANTUM:EV FEATURES

Platinum Range Switchgear

Switch

Metering

Operated

RFID Key Fob

Operated

13A Maintenance Socket