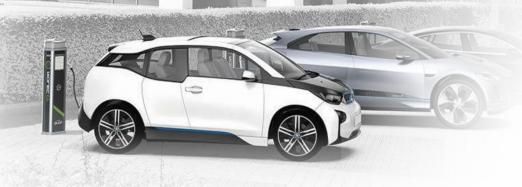

## THE QUANTUM: RANGE OVERVIEW

MANUFACTURED IN THE UK

With over 25 unit variations available, the QUANTUM:EV pedestal range offers a unique blend of quality and value, and has been specifically designed to add a touch of style and flair to the EV charging industry.

This pedestal range features modern anodised aluminium construction, as well as unique LED louvered amenity lighting to safely guide EV drivers to their charging point during the hours of darkness.

This QUANTUM: EV range provides the perfect canvas for all corporate branding requirements.

QUANTUM: EV is designed to be compatible with all current PHEVs and EVs, providing Mode 3 fast charging in both 3.6kW and 7.2kW, as well as superfast 11kW and 22kW, speeds.

Unit shown: QUANTUM:FV EV CHARGE.ONLINE 2way Socket (Type 2) Charging Pedestal