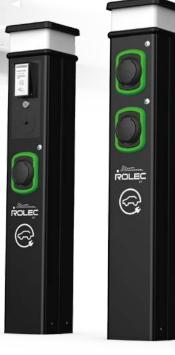

The BASICCHARGE: EV range provides Mode 3 fast charging in both 3.6kW and 7.2kW, as well as superfast 11kW and 22kW, speeds.

BASICCHARGE:EV TOKEN MECH - PAYG Charging Pedestal

2way Charging Pedestal

BASICCHARGE:EV EV CHARGE.ONLINE 2way Charging Pedestal