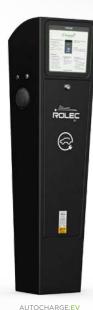

## THE **AUTOCHARGE:** RANGE OVERVIEW

MANUFACTURED IN THE UK

With over 40 unit variations available, the AUTOCHARGE: EV pedestal range offers robust, heavy-duty, hard-wearing EV charging pedestals specifically designed and manufactured to offer a variety of free-to-use or pay-to-use charging solutions for both commercial and public facing locations.

These versatile future-proof pedestals can be initially provided in a low cost free-to-charge format, which is easily upgradeable to accommodate a number of pay-to-charge (PAYG) systems in the future.

AUTOCHARGE: EV is designed to be compatible with all current PHEVs and EVs, providing Mode 3 fast charging in both 3.6kW and 7.2kW, as well as superfast 11kW and 22kW, speeds.

FREE TO USE Charging Pedestal