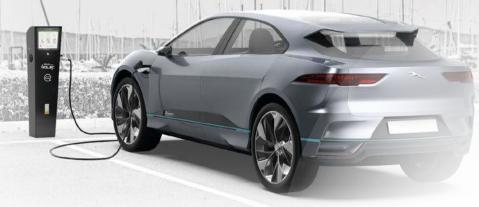

## THE **AUTOCHARGE:** RANGE OVERVIEW

MANUFACTURED IN THE UK

With over 40 unit variations available, the AUTOCHARGE: EV pedestal range offers robust, heavy-duty, hard-wearing EV charging pedestals specifically designed and manufactured to offer a variety of free-to-use or pay-to-use charging solutions for both commercial and public facing locations.

These versatile future-proof pedestals can be initially provided in a low cost free-to-charge format, which is easily upgradeable to accommodate a number of pay-to-charge (PAYG) systems in the future.

AUTOCHARGE: EV is designed to be compatible with all current PHEVs and EVs, providing Mode 3 fast charging in both 3.6kW and 7.2kW, as well as superfast 11kW and 22kW, speeds.

FREE TO USE Charging Pedestal